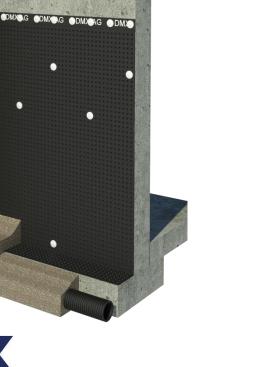

### **PROPERTIES**

DMX AG is an air gap membrane that exceeds today's most demanding building codes. DMX AG is completely waterproof. It bridges cracks in the foundation and drains away damaging moisture from the foundation. By controlling exterior moisture DMX AG virtually eliminates foundation leaks and expensive call backs. DMX AG has a wide operating range, it installs quickly with smartly designed accessories that help speed up installation. DMX AG is inert, so no special breathing apparatus or skin protection is required during installation.

#### **Technical Data**

| Product Name               | DMX AG TM                                                                                                                                                                                                                                                     |
|----------------------------|---------------------------------------------------------------------------------------------------------------------------------------------------------------------------------------------------------------------------------------------------------------|
| Colour                     | Black                                                                                                                                                                                                                                                         |
| Material                   | HDPE                                                                                                                                                                                                                                                          |
| Dimple Height              | 8mm                                                                                                                                                                                                                                                           |
| Compressive<br>Strength    | 6,700 lbs/ft² (320 kn/m²)                                                                                                                                                                                                                                     |
| Vapor<br>Permeance         | < 4grams/m²/day                                                                                                                                                                                                                                               |
| Temperature<br>Range       | -25 (°C) - +70 (°C)                                                                                                                                                                                                                                           |
| Chemical<br>Properties     | Superior ESCR                                                                                                                                                                                                                                                 |
| Toxicity                   | Non-toxic                                                                                                                                                                                                                                                     |
| Weight per<br>unit area    | 600gr/m <sup>2</sup>                                                                                                                                                                                                                                          |
| Roll sizes                 | 1.22m x 20m (4' x 65'6")<br>1.53m x 20m (5' x 65'6")<br>1.65m x 20m (5'5" x 65'6")<br>1.85m x 20m (6' x 65'6")<br>1.98m x 20m (6'6" x 65'6")<br>2.13m x 20m (7' x 65'6")<br>2.44m x 20m (8' x 65'6")<br>2.74m x 20m (9' x 65'6")<br>3.05m x 20m (10' x 65'6") |
| Service life<br>expectancy | > 50 years                                                                                                                                                                                                                                                    |