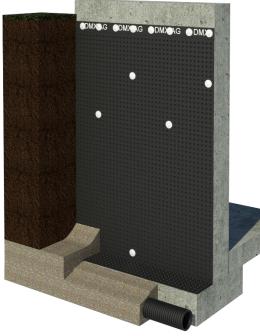

### **PROPERTIES**

DMX AG is an air gap membrane that exceeds today's most demanding building codes. DMX AG is completely waterproof. It bridges cracks in the foundation and drains away damaging moisture from the foundation. By controlling exterior moisture DMX AG virtually eliminates foundation leaks and expensive call backs. DMX AG has a wide operating range, it installs quickly with smartly designed accessories that help speed up installation. DMX AG is inert, so no special breathing apparatus or skin protection is required during installation.

#### **Technical Data**

| Product Name               | DMX AG TM                                                                                                                                                                                                                                                     |
|----------------------------|---------------------------------------------------------------------------------------------------------------------------------------------------------------------------------------------------------------------------------------------------------------|
| Colour                     | Black                                                                                                                                                                                                                                                         |
| Material                   | HDPE                                                                                                                                                                                                                                                          |
| Dimple Height              | 8mm                                                                                                                                                                                                                                                           |
| Compressive<br>Strength    | 6,700 lbs/ft² (320 kn/m²)                                                                                                                                                                                                                                     |
| Vapor<br>Permeance         | < 4grams/m²/day                                                                                                                                                                                                                                               |
| Temperature<br>Range       | -25 (°C) - +70 (°C)                                                                                                                                                                                                                                           |
| Chemical<br>Properties     | Superior ESCR                                                                                                                                                                                                                                                 |
| Toxicity                   | Non-toxic                                                                                                                                                                                                                                                     |
| Weight per<br>unit area    | 600gr/m <sup>2</sup>                                                                                                                                                                                                                                          |
| Roll sizes                 | 1.22m x 20m (4' x 65'6")<br>1.53m x 20m (5' x 65'6")<br>1.65m x 20m (5'5" x 65'6")<br>1.85m x 20m (6' x 65'6")<br>1.98m x 20m (6'6" x 65'6")<br>2.13m x 20m (7' x 65'6")<br>2.44m x 20m (8' x 65'6")<br>2.74m x 20m (9' x 65'6")<br>3.05m x 20m (10' x 65'6") |
| Service life<br>expectancy | > 50 years                                                                                                                                                                                                                                                    |