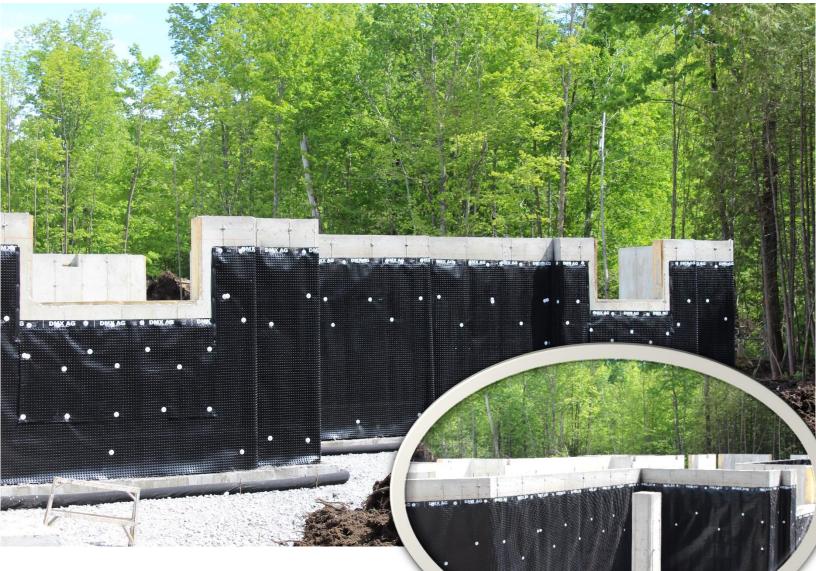

# **Protect Concrete Foundations from Water Intrusion**

- Install in Any Weather (Rain, Snow or Sun)
- Quick and Easy Installation
- Minimizes Costly Call-Backs
- Does Not Emit Noxious or Hazardous Fumes
- No Expensive Spray Equipment Required

## Wall Waterproofing / Damproofing Foundation

### **PROPERTIES**

DMX AG is an air gap membrane that exceeds today's most demanding building codes. DMX AG is completely waterproof. It bridges cracks in the foundation and drains away damaging moisture from the foundation. By controlling exterior moisture DMX AG virtually eliminates foundation leaks and expensive call backs. DMX AG has a wide operating range, it installs quickly with smartly designed accessories that help speed up installation. DMX AG is inert, so no special breathing apparatus or skin protection is required during installation.