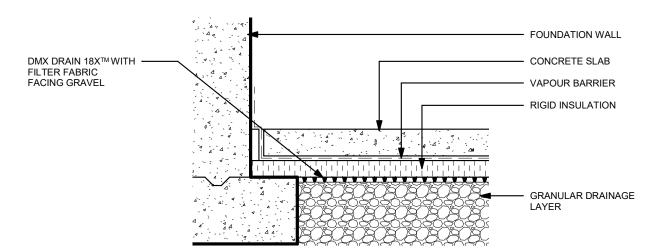

### INSULATED CONCRETE SLAB OVER DMX DRAIN 18XTM

# INSULATED CONCRETE SLAB OVER DMX DRAIN 18X<sup>™</sup> (SECTION VIEW - N.T.S)

INSULATED CONCRETE SLAB OVER DMX DRAIN 18X™ (ISO)

BETTER SCIENCE BETTER PRODUCT