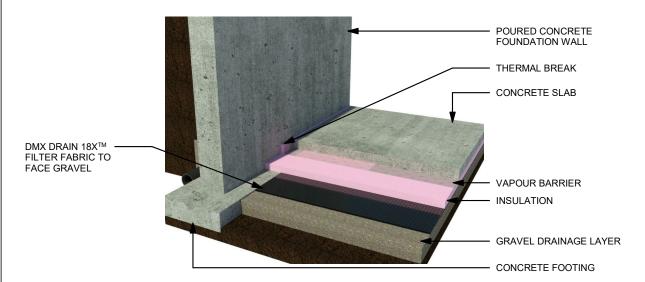

### INSULATED CONCRETE SLAB OVER DMX DRAIN 18XTM

# INSULATED CONCRETE SLAB OVER DMX DRAIN 18X<sup>™</sup> (SECTION VIEW - N.T.S)

INSULATED CONCRETE SLAB OVER DMX DRAIN 18X™ (ISO)

BETTER SCIENCE BETTER PRODUCT