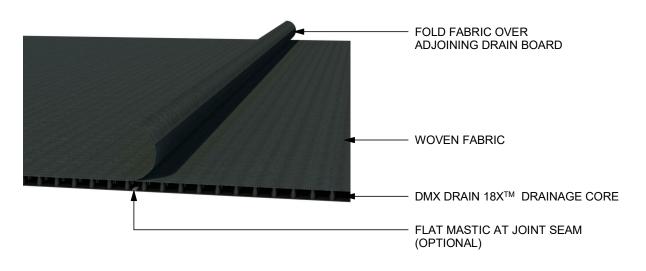

# DMX DRAIN 18X<sup>™</sup> HORIZONTAL OVERLAP (ISO)

BETTER SCIENCE BETTER PRODUCT