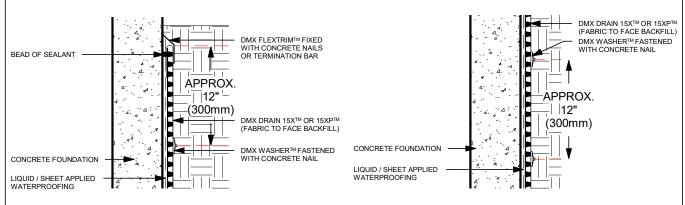

TRADITIONAL TERMINATION WITH DMX DRAIN 15X™ OR 15XP™ (SECTION VIEW - N.T.S)

TRADITIONAL ASSEMBLY WITH DMX DRAIN 15X<sup>™</sup> OR 15XP<sup>™</sup> (SECTION VIEW - N.T.S)