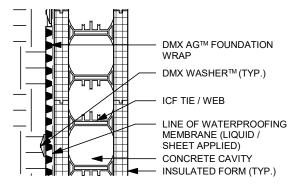

DMX AG<sup>™</sup> ON ICF (FRONT VIEW - 1:20) DMX AG™ ON ICF (SECTION VIEW - N.T.S)