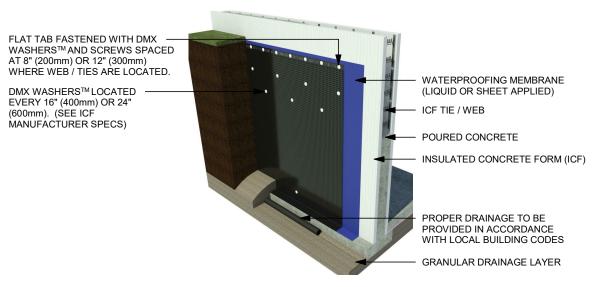

## DMX AG<sup>™</sup> FOUNDATION WRAP ON ICF (ISO)

BETTER SCIENCE BETTER PRODUCT **DMX Plastics Limited** 

165 Orenda Rd. Brampton, On L6W 1W3 905.458.8998

www.dmxmembranes.com

DMX AG FOUNDATION WRAP ON INSULATED CONCRETE FORM (ICF)