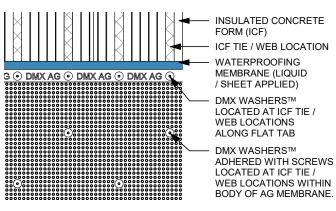

DMX AG<sup>™</sup> ON ICF (FRONT VIEW - 1:20) DMX AG™ ON ICF (SECTION VIEW - N.T.S)