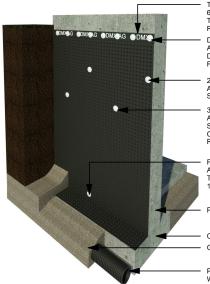

FINAL ROW DMX WASHERS™ LOCATED APPROX. 3" - 6" (75mm - 150mm) ABOVE TOP OF FOOTING, SPACED AT APPROX. 10 ft. (3.0m) APART OF EACHOTHER.

POURED CONCRETE FOUNDATION WALL

CONCRETE FOOTING
GRANULAR DRAINAGE LAYER

PROVIDE DRAINAGE IN ACCORDANCE WITH LOCAL BUILDING CODES.

 $\begin{array}{c} \mathsf{DMX} \; \mathsf{AG^{\mathsf{TM}}} \; \mathsf{ON} \; \mathsf{CONCRETE} \; \mathsf{W/DMX} \\ \mathsf{WASHER^{\mathsf{TM}}} \; \mathsf{PLACEMENT} \; (\mathsf{ISO}) \end{array}$ 