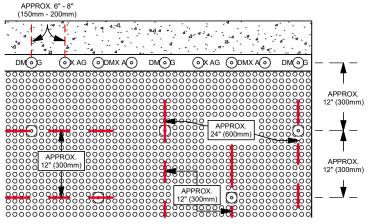

TOP OF FLAT TAB SHOULD BE WITHIN 1"-6" (25mm - 150mm) OF FINAL GRADE LINE TO ENSURE FOUNDATION WRAP WILL REMAIN UNDER FINISHED GRADE LEVEL.

DMX WASHERS™ IN FLAT TAB SPACED AT 6" - 8" (150mm - 200mm) APART. DMX WASHERS™ SHOULD BE FASTENED WITH CONCRETE NAILS.

2ND ROW DMX WASHERS™LOCATED APPROX. 12" (300mm) BELOW FLAT TAB SPACED APPROX. 24" (600mm) APART

3RD ROW DMX WASHERS™LOCATED APPROX. 12" (300mm) BELOW 2ND ROW SPACED APPROX. 24" (600mm) APART. OFF SET TO THE CENTER OF THE 2ND ROW. SHOULD FORM A "W" PATTERN.

FINAL ROW DMX WASHERS™ LOCATED APPROX. 3" - 6" (75mm - 150mm) ABOVE TOP OF FOOTING, SPACED AT APPROX. 10 ft. (3.0m) APART OF EACHOTHER.

POURED CONCRETE FOUNDATION WALL

CONCRETE FOOTING
GRANULAR DRAINAGE LAYER