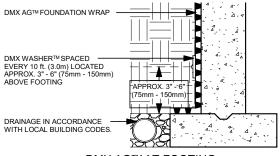

FINAL ROW DMX WASHERS™ LOCATED APPROX. 3" - 6" (75mm - 150mm) ABOVE TOP OF FOOTING, SPACED AT APPROX. 10 ft. (3.0m) APART OF EACHOTHER.

POURED CONCRETE FOUNDATION WALL

CONCRETE FOOTING
GRANULAR DRAINAGE LAYER

PROVIDE DRAINAGE IN ACCORDANCE WITH LOCAL BUILDING CODES.

 $\begin{array}{c} \mathsf{DMX} \; \mathsf{AG^{\mathsf{TM}}} \; \mathsf{ON} \; \mathsf{CONCRETE} \; \mathsf{W/DMX} \\ \mathsf{WASHER^{\mathsf{TM}}} \; \mathsf{PLACEMENT} \; (\mathsf{ISO}) \end{array}$ 