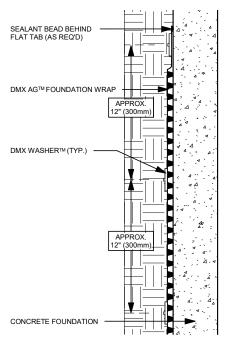

TOP OF FLAT TAB SHOULD BE WITHIN 1"-6" (25mm - 150mm) OF FINAL GRADE LINE TO ENSURE FOUNDATION WRAP WILL REMAIN UNDER FINISHED GRADE LEVEL.

DMX WASHERS™ IN FLAT TAB SPACED AT 6" - 8" (150mm - 200mm) APART. DMX WASHERS™ SHOULD BE FASTENED WITH CONCRETE NAILS.

2ND ROW DMX WASHERS™LOCATED APPROX. 12" (300mm) BELOW FLAT TAB SPACED APPROX. 24" (600mm) APART

3RD ROW DMX WASHERS™LOCATED APPROX. 12" (300mm) BELOW 2ND ROW SPACED APPROX. 24" (600mm) APART. OFF SET TO THE CENTER OF THE 2ND ROW. SHOULD FORM A "W" PATTERN.